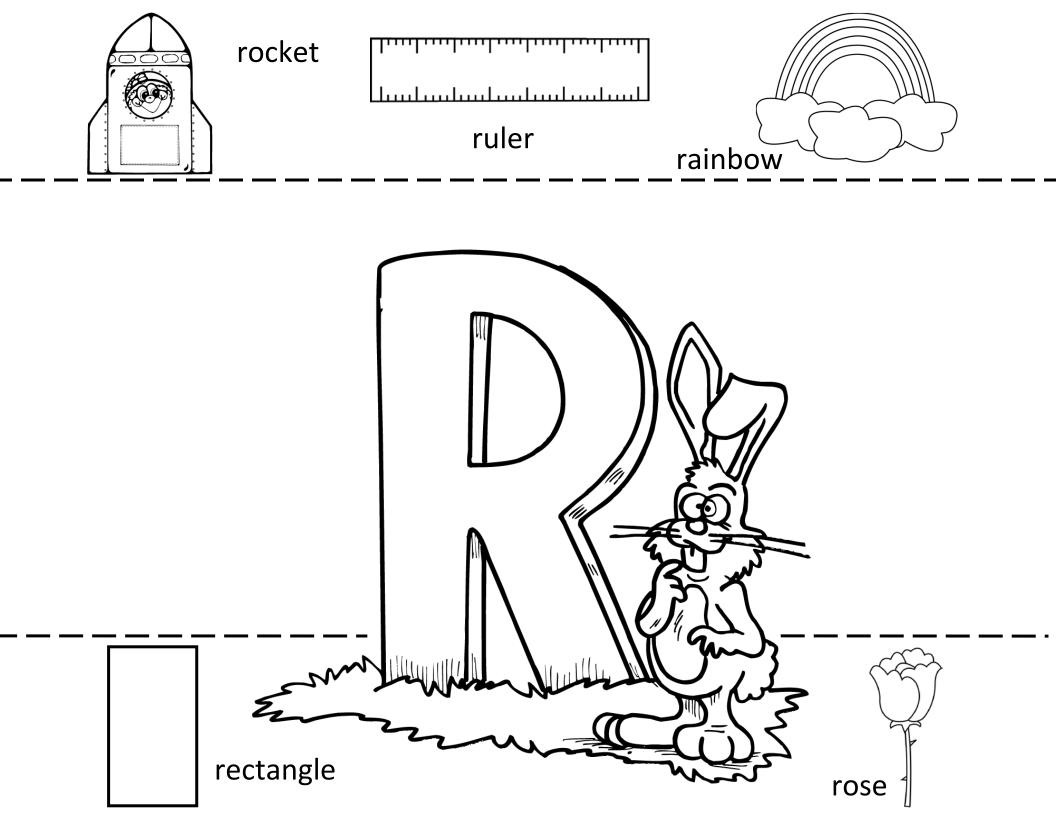

# **Letter R Hat**

- One sheet per child.
- Print up on white card stock.
- Have child color or paint.
- Cut out both strips.
- Connect both strips to make a band.
- Fit to child's head and staple strips together to form a hat.
- If needed, for additional strip, cut strip from another sheet.