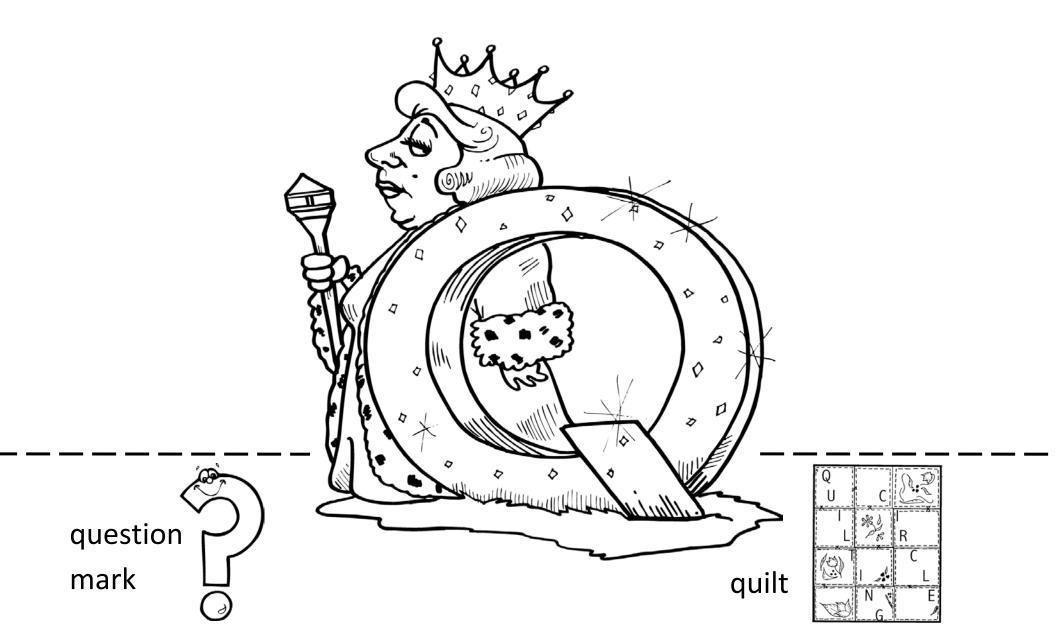

# **Letter Q Hat**

- One sheet per child.
- Print up on white card stock.
- Have child color or paint.
- Cut out both strips.
- Connect both strips to make a band.
- Fit to child's head and staple strips together to form a hat.
- If needed, for additional strip, cut strip from another sheet.