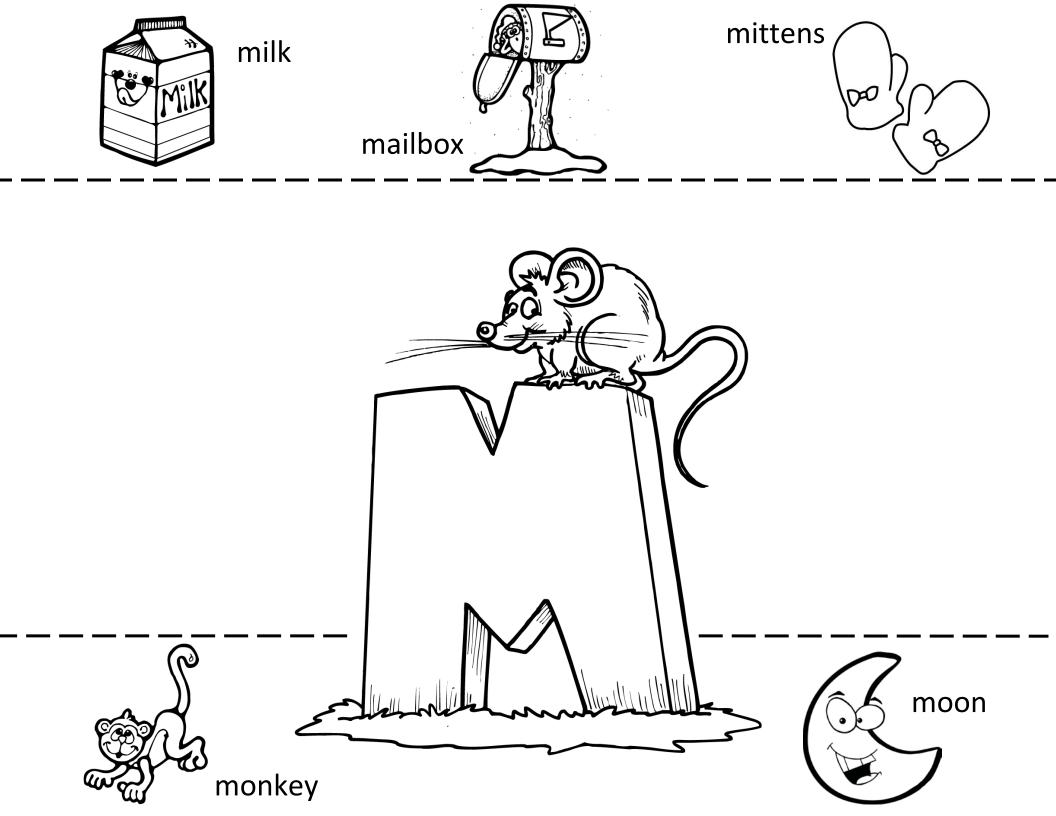

# **Letter M Hat**

- One sheet per child.
- Print up on white card stock.
- Have child color or paint.
- Cut out both strips.
- Connect both strips to make a band.
- Fit to child's head and staple strips together to form a hat.
- If needed, for additional strip, cut strip from another sheet.