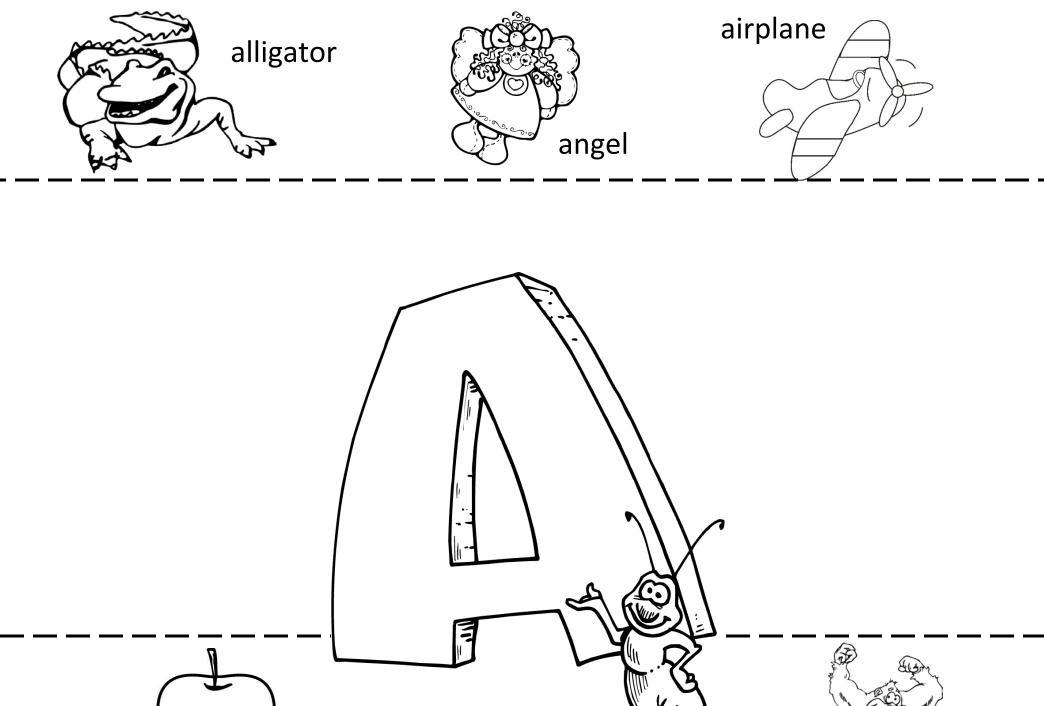

# **Letter A Hat**

- One sheet per child.
- Print up on white card stock.
- Have child color or paint.
- Cut out both strips.
- Connect both strips to make a band.
- Fit to child's head and staple strips together to form a hat.
- If needed, for additional strip, cut strip from another sheet.