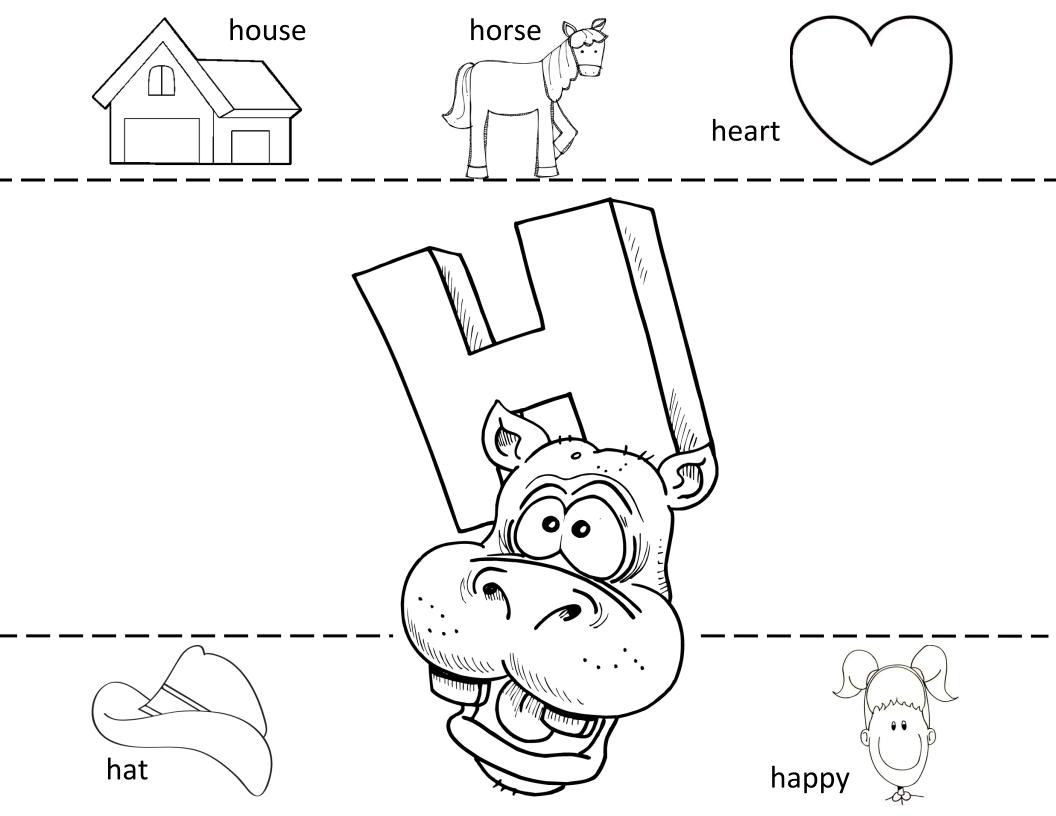

# **Letter H Hat**

- One sheet per child.
- Print up on white card stock.
- Have child color or paint.
- Cut out both strips.
- Connect both strips to make a band.
- Fit to child's head and staple strips together to form a hat.
- If needed, for additional strip, cut strip from another sheet.