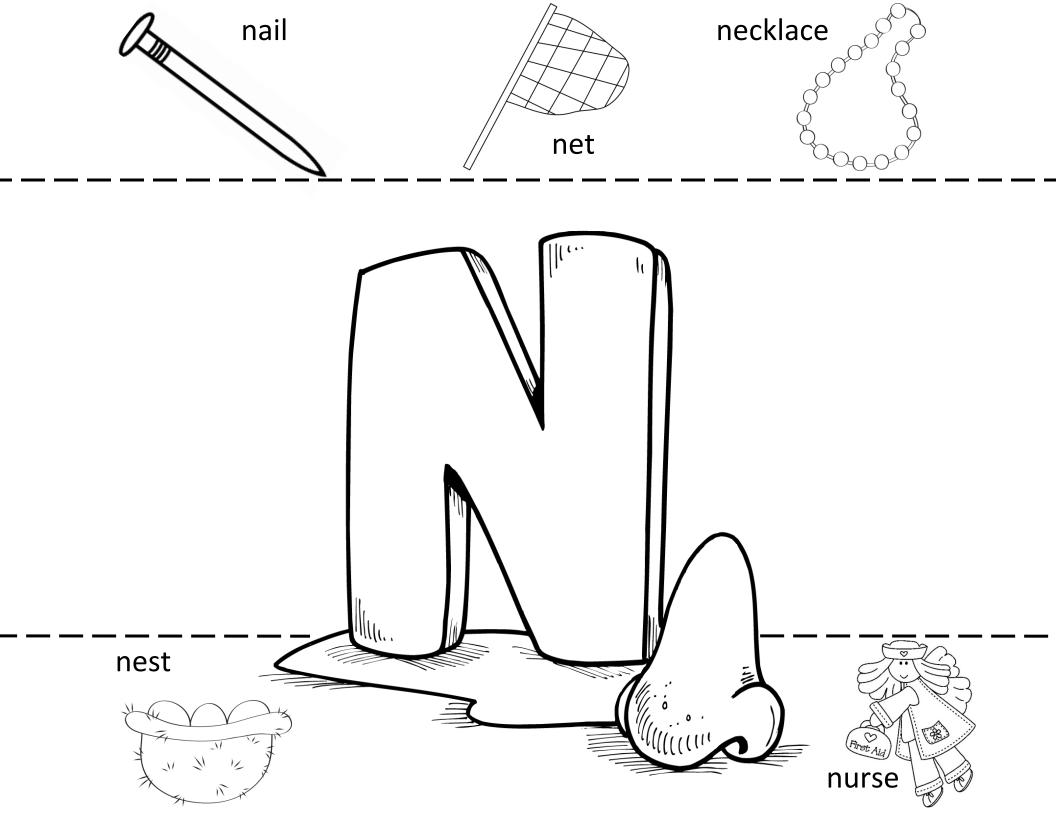

# **Letter N Hat**

- One sheet per child.
- Print up on white card stock.
- Have child color or paint.
- Cut out both strips.
- Connect both strips to make a band.
- Fit to child's head and staple strips together to form a hat.
- If needed, for additional strip, cut strip from another sheet.