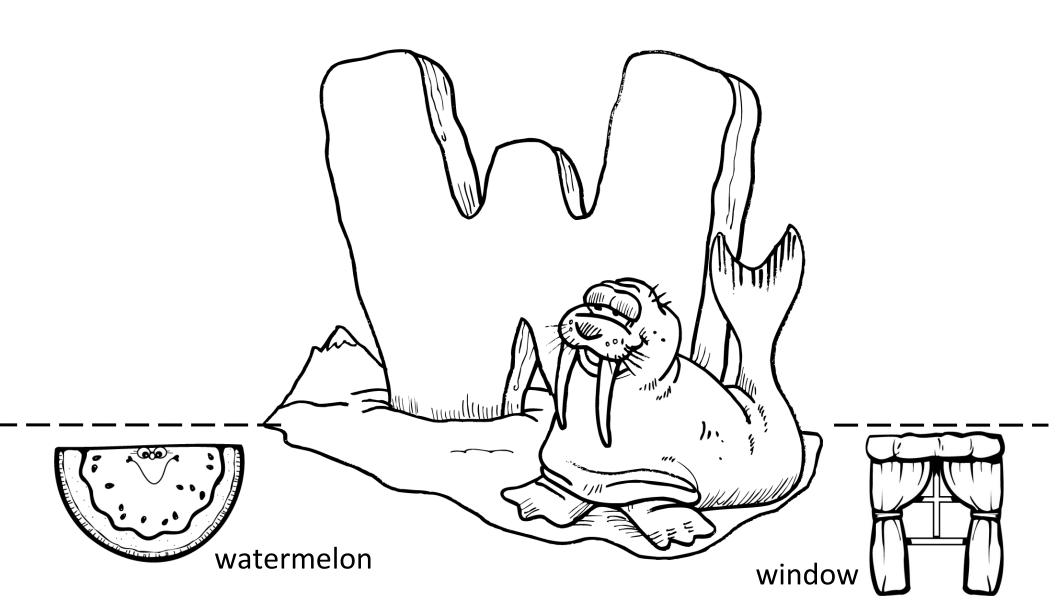

# **Letter W Hat**

- One sheet per child.
- Print up on white card stock.
- Have child color or paint.
- Cut out both strips.
- Connect both strips to make a band.
- Fit to child's head and staple strips together to form a hat.
- If needed, for additional strip, cut strip from another sheet.