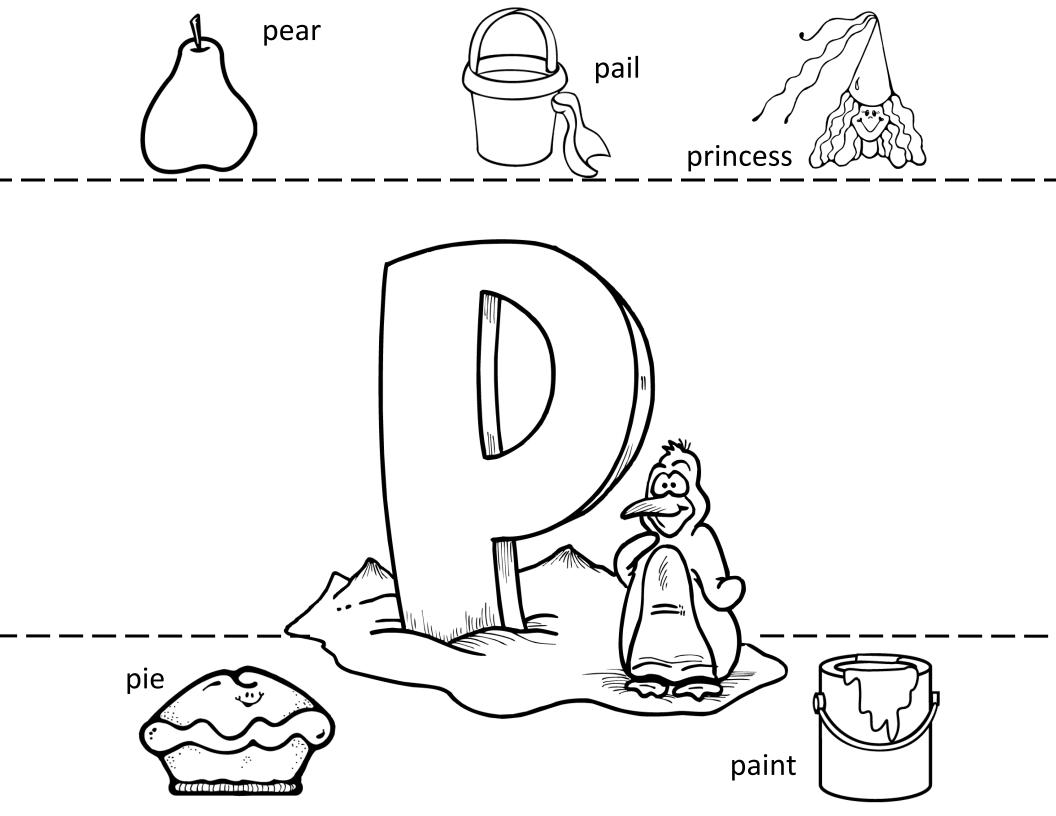

# **Letter P Hat**

- One sheet per child.
- Print up on white card stock.
- Have child color or paint.
- Cut out both strips.
- Connect both strips to make a band.
- Fit to child's head and staple strips together to form a hat.
- If needed, for additional strip, cut strip from another sheet.