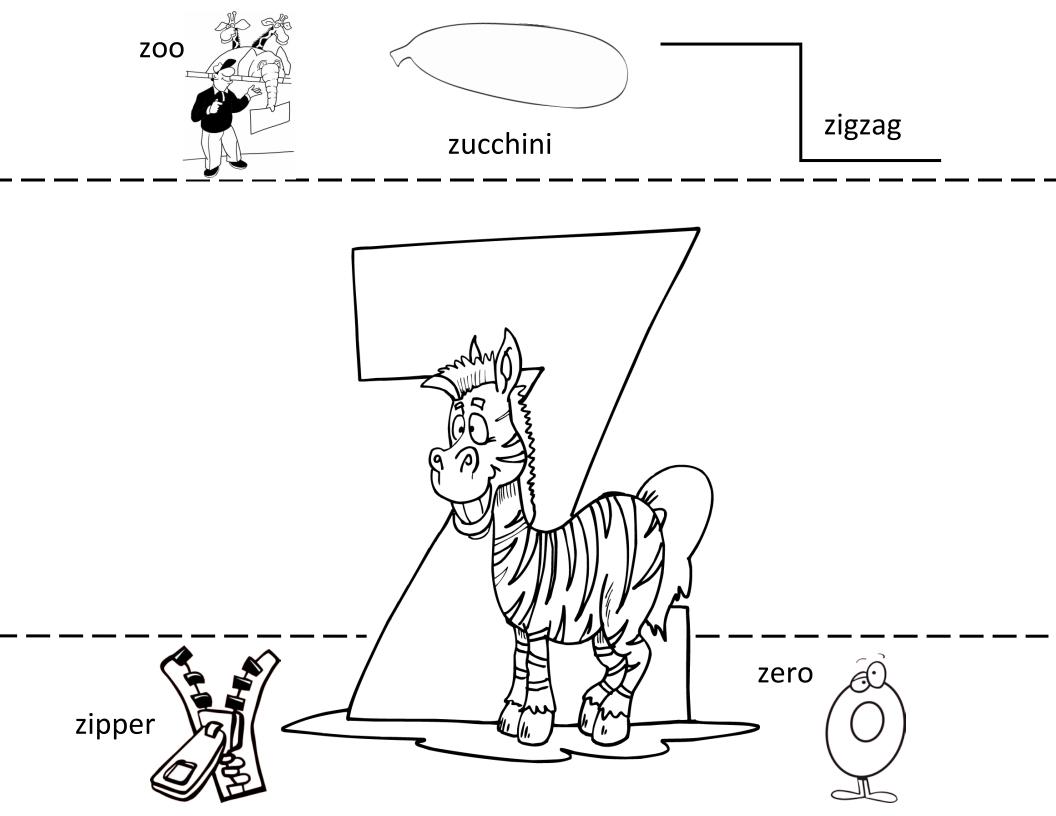

# **Letter Z Hat**

- One sheet per child.
- Print up on white card stock.
- Have child color or paint.
- Cut out both strips.
- Connect both strips to make a band.
- Fit to child's head and staple strips together to form a hat.
- If needed, for additional strip, cut strip from another sheet.