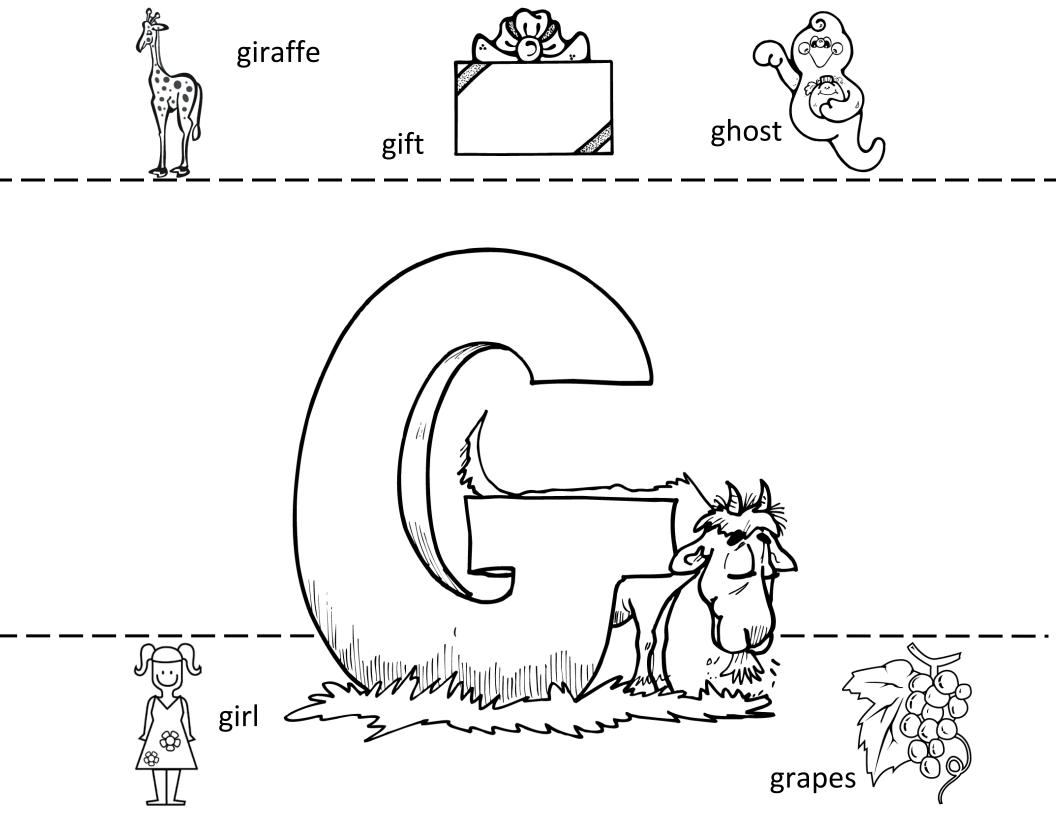

# **Letter G Hat**

- One sheet per child.
- Print up on white card stock.
- Have child color or paint.
- Cut out both strips.
- Connect both strips to make a band.
- Fit to child's head and staple strips together to form a hat.
- If needed, for additional strip, cut strip from another sheet.