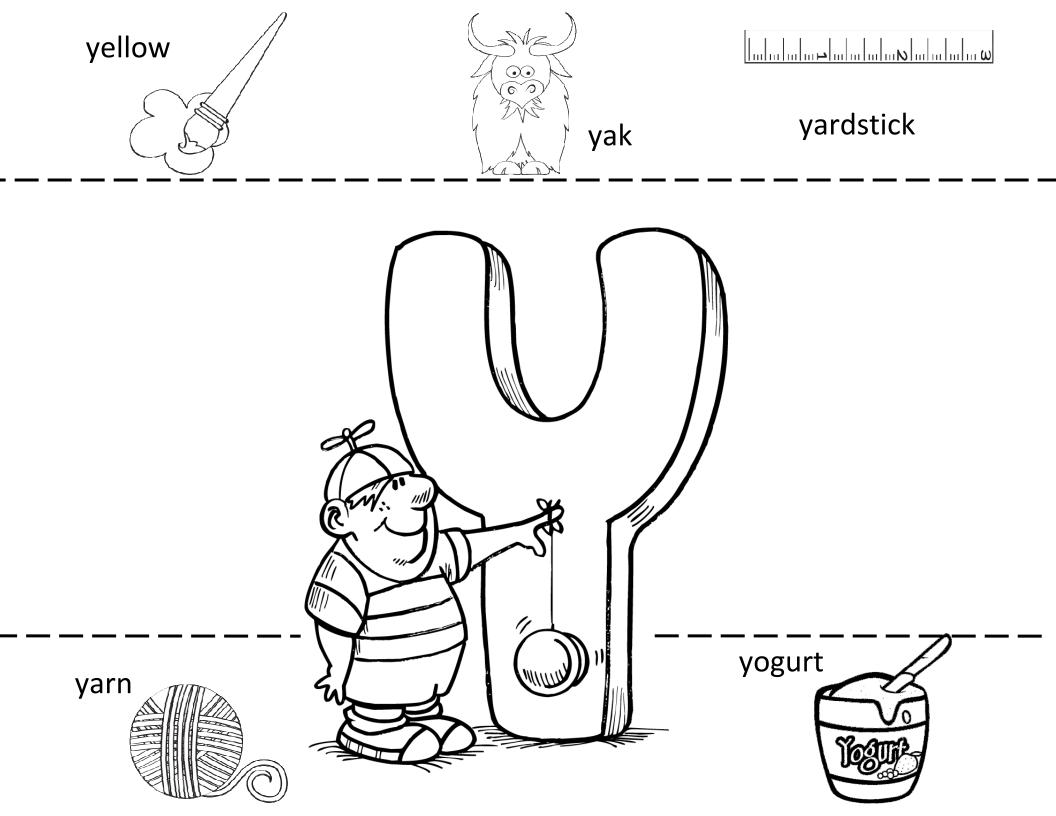

# **Letter Y Hat**

- One sheet per child.
- Print up on white card stock.
- Have child color or paint.
- Cut out both strips.
- Connect both strips to make a band.
- Fit to child's head and staple strips together to form a hat.
- If needed, for additional strip, cut strip from another sheet.