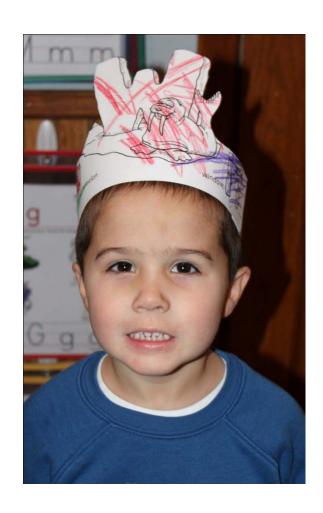

# Alphabet Hats



By

1 - 2 - 3 Learn Curriculum

# Alphabet Hats



Finished W Hat

# **Letter A Hat**

- One sheet per child.
- Print up on white card stock.
- Have child color or paint.
- Cut out both strips.
- Connect both strips to make a band.
- Fit to child's head and staple strips together to form a hat.
- If needed, for additional strip, cut strip from another sheet.







# **Letter B Hat**

- One sheet per child.
- Print up on white card stock.
- Have child color or paint.
- Cut out both strips.
- Connect both strips to make a band.
- Fit to child's head and staple strips together to form a hat.
- If needed, for additional strip, cut strip from another sheet.



# **Letter C Hat**

- One sheet per child.
- Print up on white card stock.
- Have child color or paint.
- Cut out both strips.
- Connect both strips to make a band.
- Fit to child's he