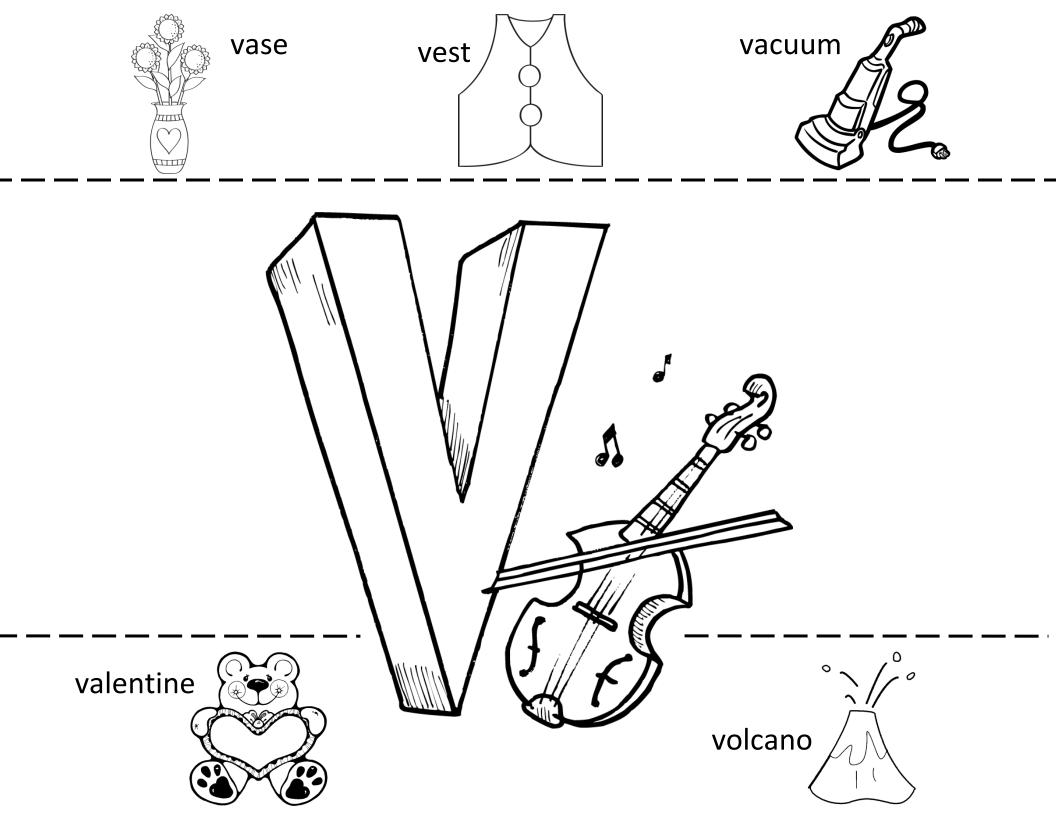

# **Letter V Hat**

- One sheet per child.
- Print up on white card stock.
- Have child color or paint.
- Cut out both strips.
- Connect both strips to make a band.
- Fit to child's head and staple strips together to form a hat.
- If needed, for additional strip, cut strip from another sheet.