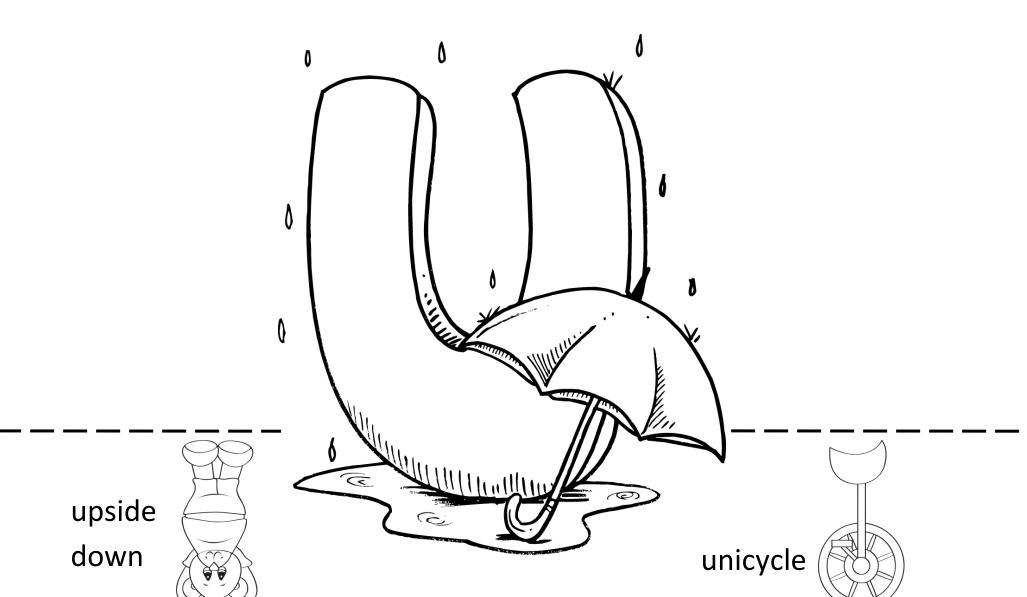

# **Letter U Hat**

- One sheet per child.
- Print up on white card stock.
- Have child color or paint.
- Cut out both strips.
- Connect both strips to make a band.
- Fit to child's head and staple strips together to form a hat.
- If needed, for additional strip, cut strip from another sheet.