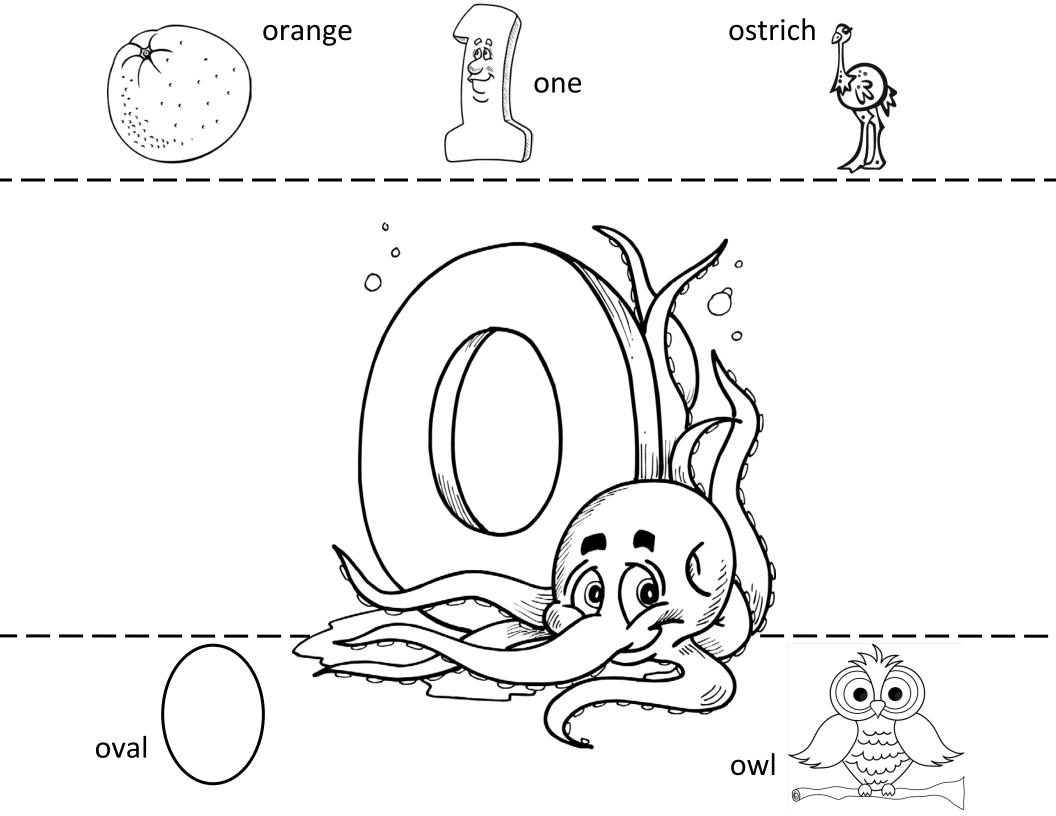

# **Letter O Hat**

- One sheet per child.
- Print up on white card stock.
- Have child color or paint.
- Cut out both strips.
- Connect both strips to make a band.
- Fit to child's head and staple strips together to form a hat.
- If needed, for additional strip, cut strip from another sheet.