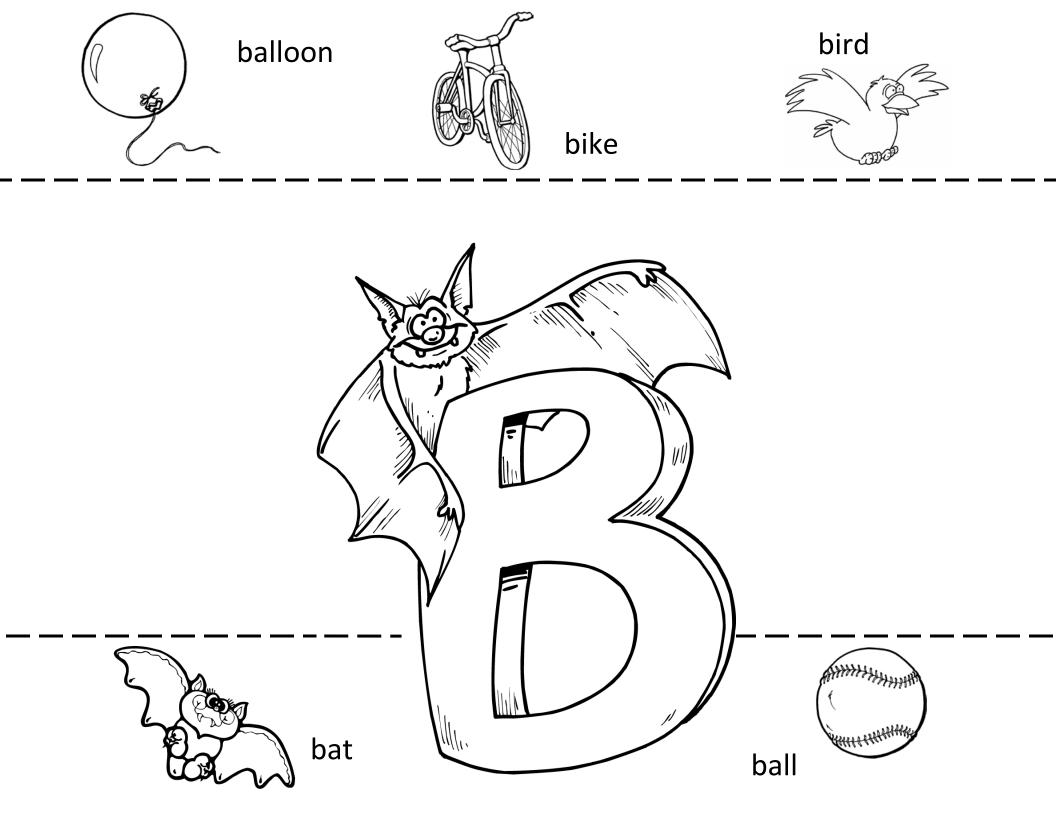

# **Letter B Hat**

- One sheet per child.
- Print up on white card stock.
- Have child color or paint.
- Cut out both strips.
- Connect both strips to make a band.
- Fit to child's head and staple strips together to form a hat.
- If needed, for additional strip, cut strip from another sheet.