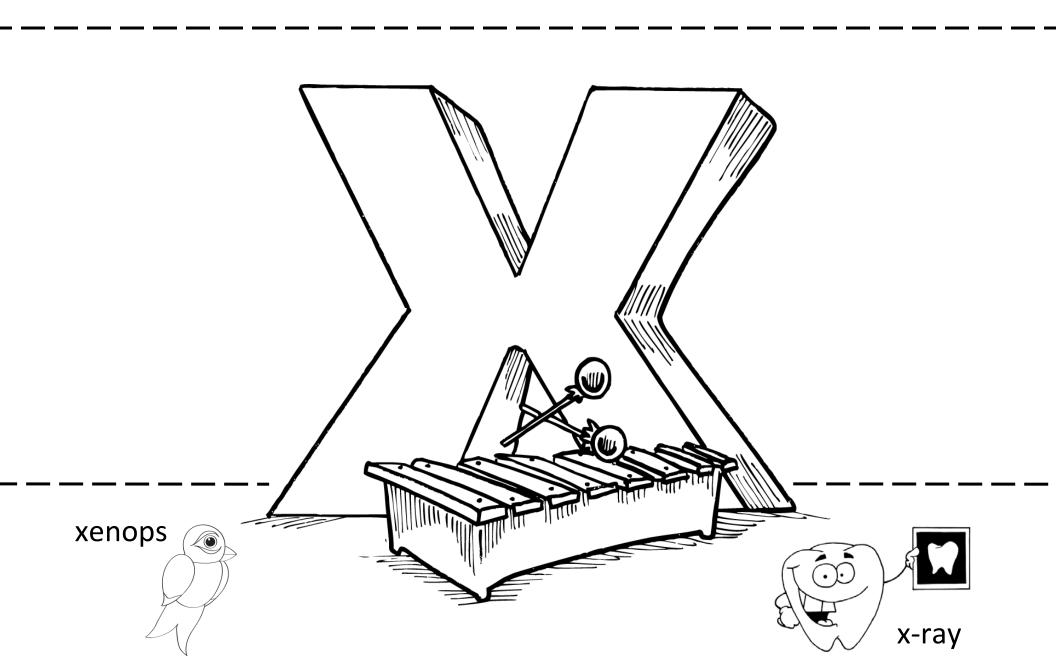

# Letter X Hat

- One sheet per child.
- Print up on white card stock.
- Have child color or paint.
- Cut out both strips.
- Connect both strips to make a band.
- Fit to child's head and staple strips together to form a hat.
- If needed, for additional strip, cut strip from another sheet.