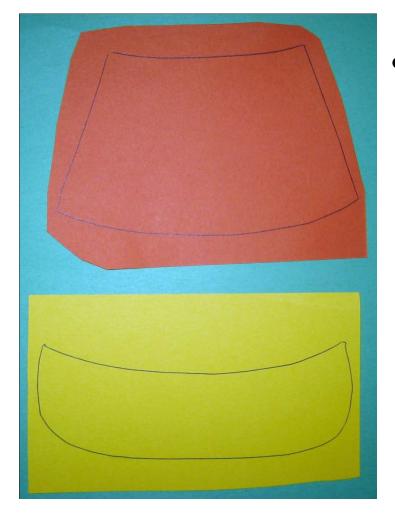

- Once you have traced the template for the candy corn persons, cut the template on the two lines to give you the templates for the orange and yellow pieces of candy corn.
- You will trace these on yellow and orange card stock.

 After you have traced the templates on orange and yellow card stock - cut out.

 Using glue, have children glue the orange and yellow card stock pieces to the white candy corn piece.

(In order, orange and then yellow).