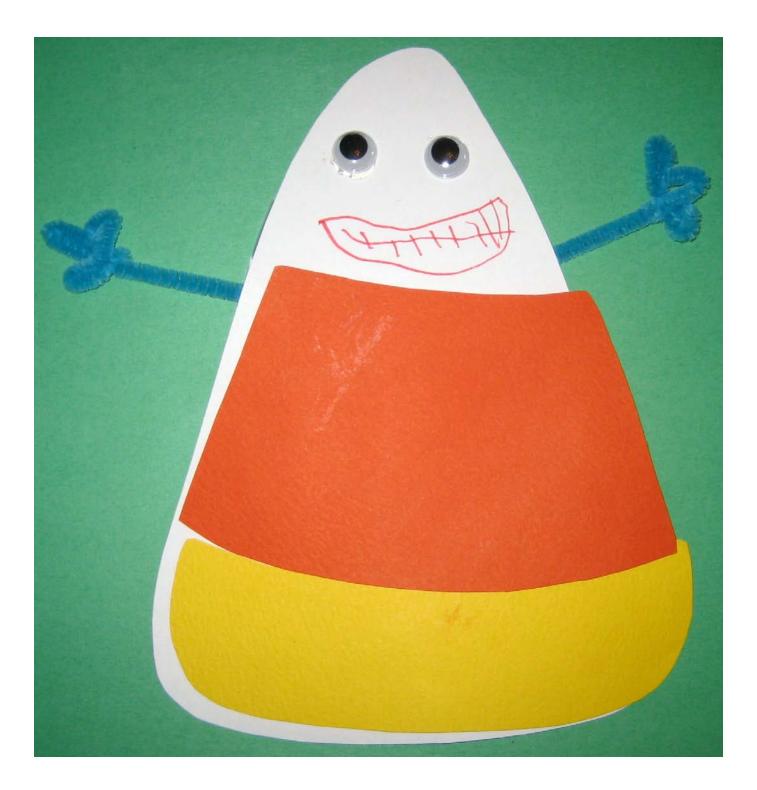

- Have children glue on eyes and draw on a mouth.
- To complete their candy corn person, made 2 arms and hands using pipe cleaners. Tape to the back of their candy corn person.