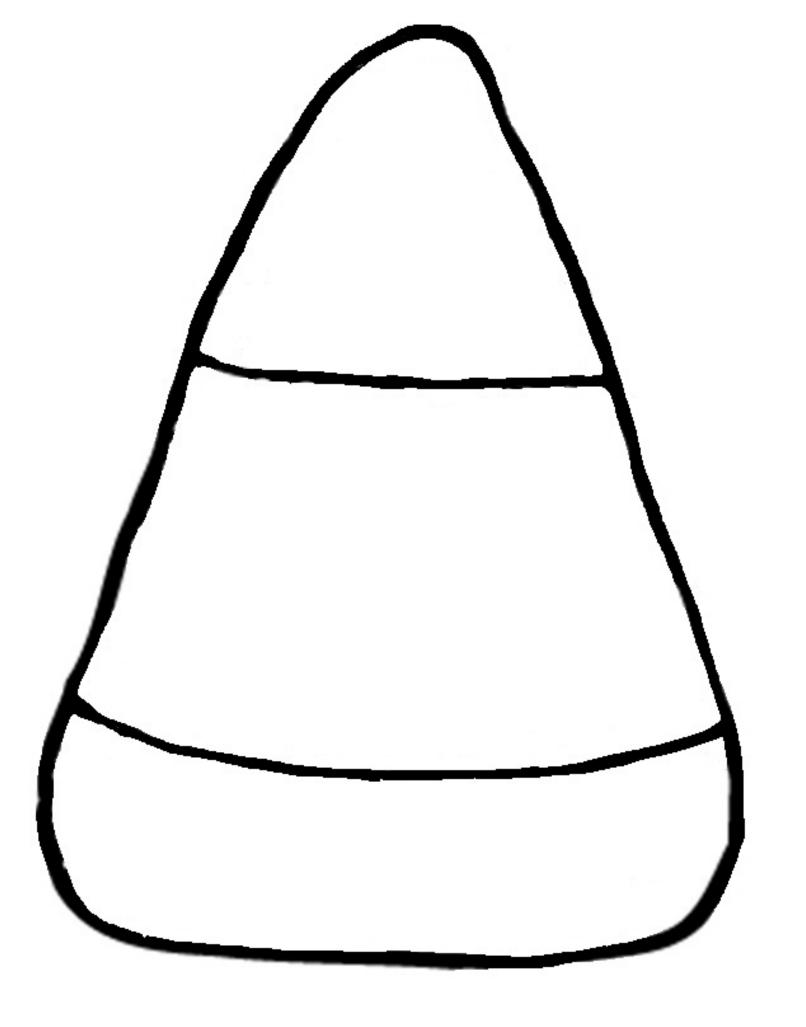

## Print up the following sheet onto white card stock.

- Cut out the candy corn shape. This is the template for the candy corn person.
- Trace the shape onto white card stock. (1 per child).
- Cut out.