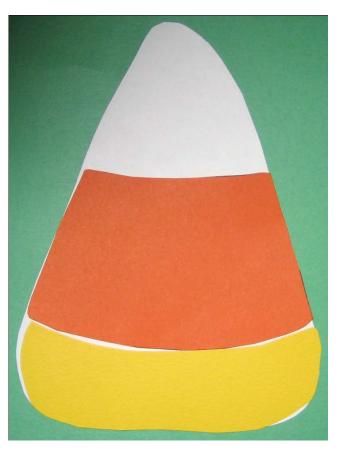

 After you have traced the templates on orange and yellow card stock - cut out.

 Using glue, have children glue the orange and yellow card stock pieces to the white candy corn piece.

(In order, orange and then yellow).