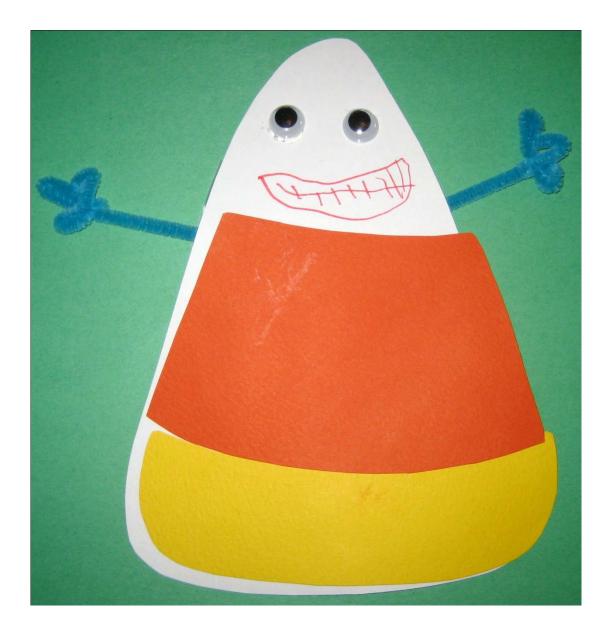

- Have children glue on eyes and draw on a mouth.
- To complete their candy corn person, made 2 arms and hands using pipe cleaners. Tape to the back of their candy corn person.