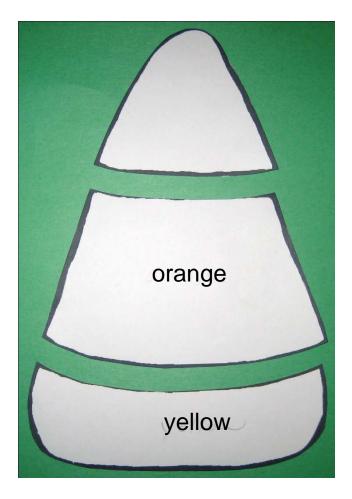

- Once you have traced the template for the candy corn persons, cut the template on the two lines to give you the templates for the orange and yellow pieces of candy corn.
- You will trace these on yellow and orange card stock.

 After you have traced the templates on orange and yellow card stock - cut out.

 Using glue, have children glue the orange and yellow card stock pieces to the white candy corn piece.

(In order, orange and then yellow).