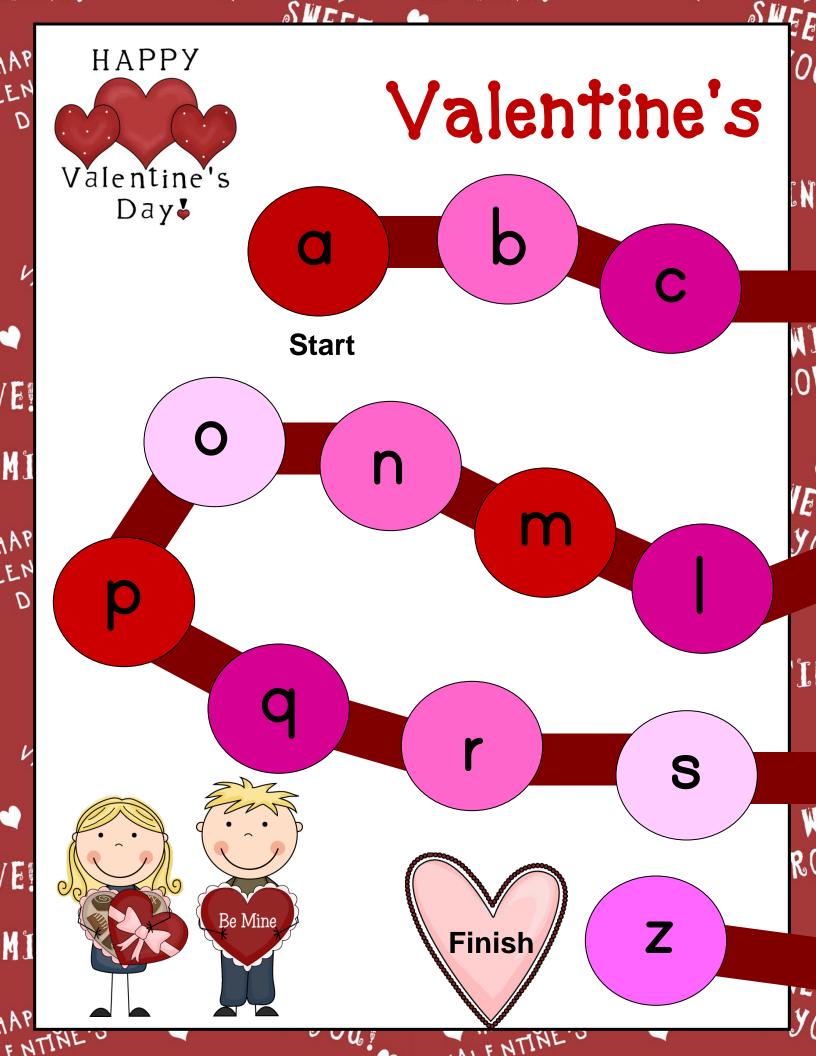

## Valentine Alphabet Game

Sample shows game pieces from a Candy Land game.

Directions: You will need a game piece for each player and a dice.

Throw the dice and move along the alphabet trail. When you land on a letter, think of something that begins with that letter and shout it out. The first person to finish is the winner!

Alternate game: If children are just learning their ABC's, when they land on a letter have them shout the letter out.