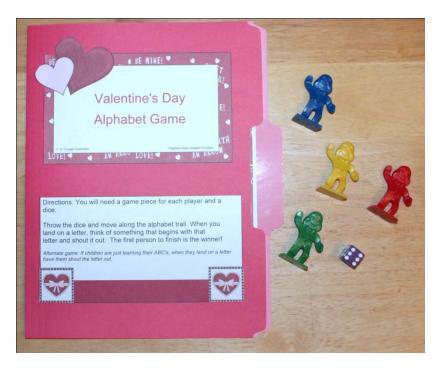

Sample shows game pieces from a Candy Land game.

Directions: You will need a game piece for each player and a dice.

Throw the dice and move along the alphabet trail. When you land on a letter, think of something that begins with that letter and shout it out. The first person to finish is the winner!

Alternate game: If children are just learning their ABC's, when they land on a letter have them shout the letter out.