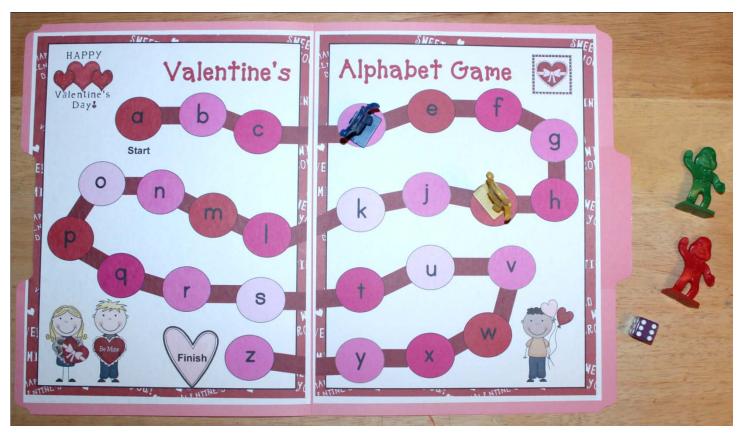

Sample shows game pieces from a Candy Land game.

Directions: You will need a game piece for each player and a dice.

Throw the dice and move along the alphabet trail. When you land on a letter, think of something that begins with that letter and shout it out. The first person to finish is the winner!

Alternate game: If children are just learning their ABC's, when they land on a letter have them shout the letter out.