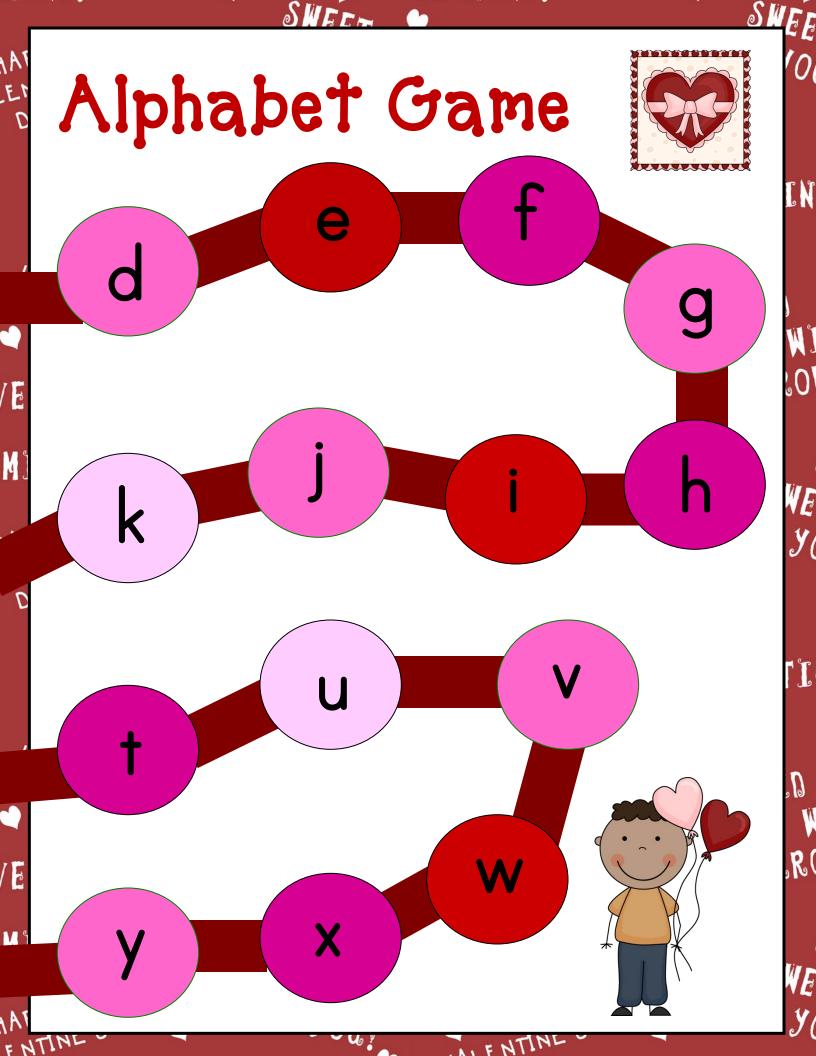

## Valentine Alphabet Game

Sample shows game pieces from a Candy Land game.

Directions: You will need a game piece for each player and a dice.

Throw the dice and move along the alphabet trail. When you land on a letter, think of something that begins with that letter and shout it out. The first person to finish is the winner!

Alternate game: If children are just learning their ABC's, when they land on a letter have them shout the letter out.