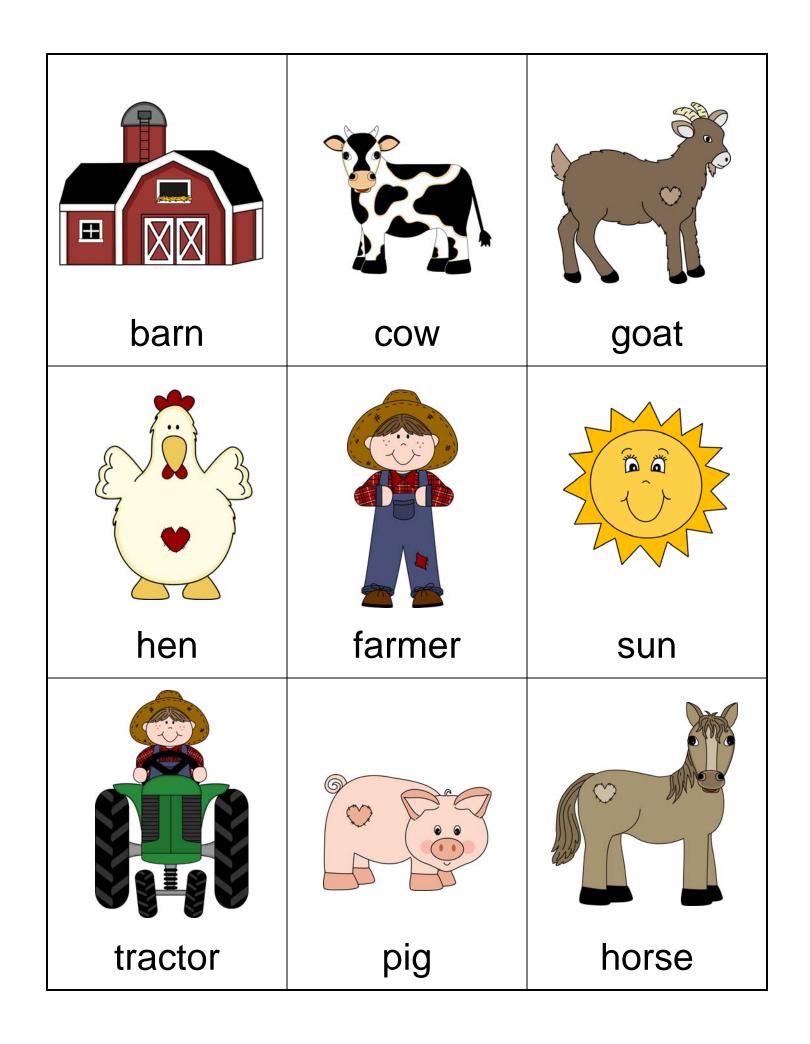

## Match Up Game Down on the Farm

Match the laminated picture cards to the pictures inside.

1 - 2 - 3 Learn Curriculum

Graphics used: Countryclipart

| barn    | COW    | goat  |
|---------|--------|-------|
| hen     | farmer | sun   |
| tractor | pig    | horse |