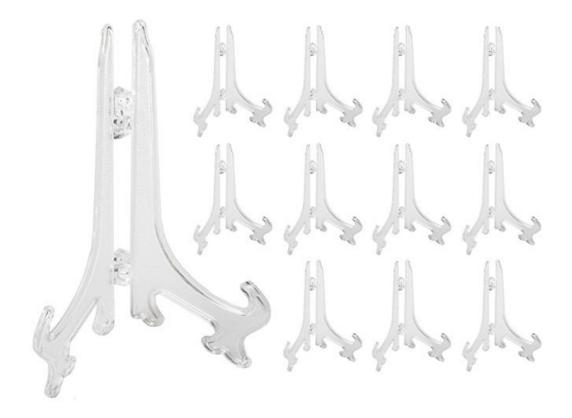

both

over.

Sample of plate holders purchased from Amazon. Click on picture to purchase.

Choose pages 11 – 12 to print back-to-back.

Choose pages 14 – 15 to print back-to-back.

Choose pages 17 – 18 to print back-to-back.