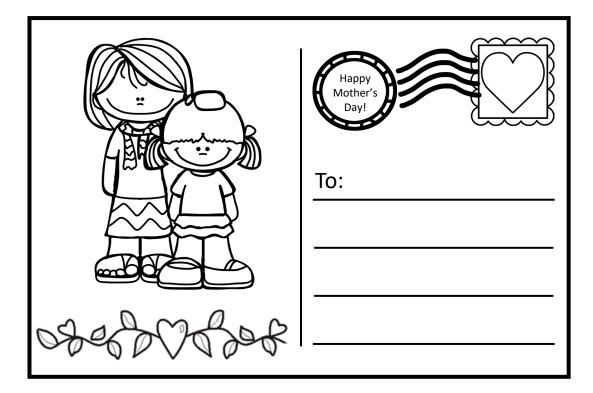

#### Mother's Day Post Card

Supplies needed:

- White card stock
- Crayons or markers
- Scissors
- Laminating sheets
- Plate stand (1 per child)

#### Directions

- There are 4 different templates. Choose the template you would like to use. (When printing you will be printing back-to-back. If your printer has the option to click on and print back-to-back, do this option otherwise the boxes will not line up properly. Directions for how to do this on the following page).
- Print up on white card stock.
- Have child color.
- Cut out.
- Laminate.
- Place the laminated post card on the plate stand.
   Wrap and give to mothers for Mother's Day from each child.