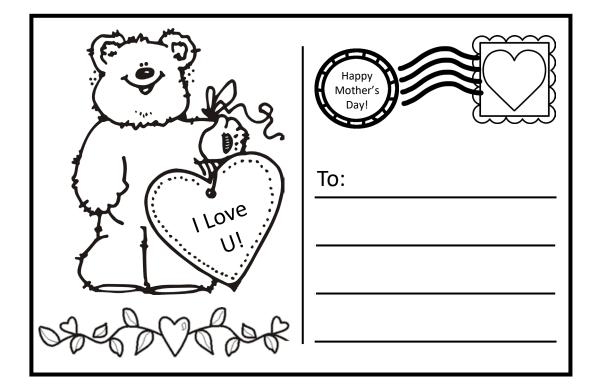

#### Mother's Day Post Card

Supplies needed:

- White card stock
- Crayons or markers
- Scissors
- Laminating sheets
- Plate stand (1 per child)

#### Directions

- There are 4 different templates. Choose the template you would like to use. (When printing you will be printing back-to-back. If your printer has the option to click on and print back-to-back, do this option otherwise the boxes will not line up properly. Directions for how to do this on the following page).
- Print up on white card stock.
- Have child color.
- Cut out.
- Laminate.
- Place the laminated post card on the plate stand.
   Wrap and give to mothers for Mother's Day from each child.