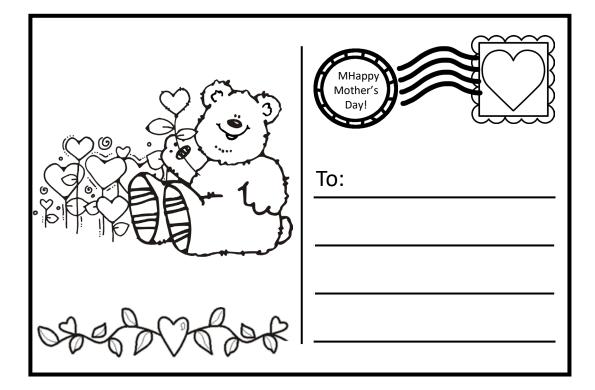

#### Mother's Day Post Card

Supplies needed:

- White card stock
- Crayons or markers
- Scissors
- Laminating sheets
- Plate stand (1 per child)

#### Directions

- There are 4 different templates. Choose the template you would like to use. (When printing you will be printing back-to-back. If your printer has the option to click on and print back-to-back, do this option otherwise the boxes will not line up properly. Directions for how to do this on the following page).
- Print up on white card stock.
- Have child color.
- Cut out.
- Laminate.
- Place the laminated post card on the plate stand.
   Wrap and give to mothers for Mother's Day from each child.