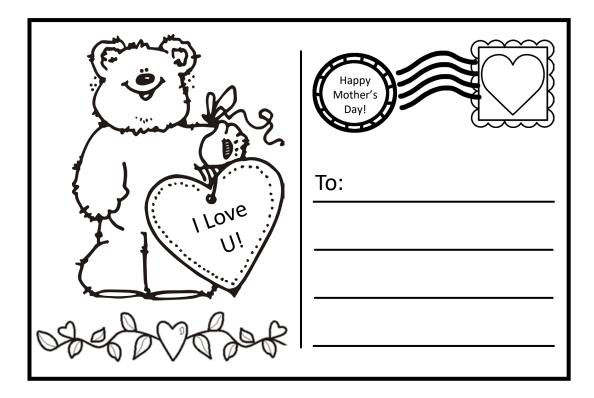

#### Mother's Day Post Card

Supplies needed:

- White card stock
- Crayons or markers
- Scissors
- Laminating sheets
- Plate stand (1 per child)

#### Directions

- There are 4 different templates. Choose the template you would like to use. (When printing you will be printing back-to-back. If your printer has the option to click on and print back-to-back, do this option otherwise the boxes will not line up properly. Directions for how to do this on the following page).
- Print up on white card stock.
- Have child color.
- Cut out.
- Laminate.
- Place the laminated post card on the plate stand.
   Wrap and give to mothers for Mother's Day from each child.