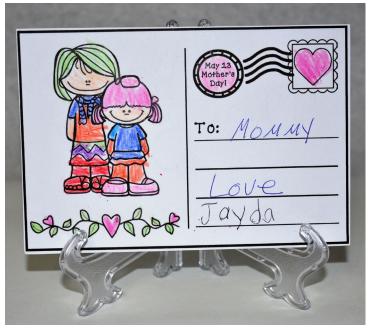

#### Mother's Day Post Card

Supplies needed:

- White card stock
- Crayons or markers
- Scissors
- Laminating sheets
- Plate stand (1 per child)

#### Directions

- There are 4 different templates. Choose the template you would like to use. (When printing you will be printing back-to-back. If your printer has the option to click on and print back-to-back, do this option otherwise the boxes will not line up properly. Directions for how to do this on the following page).
- Print up on white card stock.
- Have child color.
- Cut out.
- Laminate.
- Place the laminated post card on the plate stand.
   Wrap and give to mothers for Mother's Day from each child.