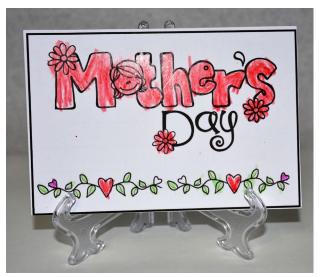

#### Mother's Day Post Card

Supplies needed:

- White card stock
- Crayons or markers
- Scissors
- Laminating sheets
- Plate stand (1 per child)

#### Directions

- There are 4 different templates. Choose the template you would like to use. (When printing you will be printing back-to-back. If your printer has the option to click on and print back-to-back, do this option otherwise the boxes will not line up properly. Directions for how to do this on the following page).
- Print up on white card stock.
- Have child color.
- Cut out.
- Laminate.
- Place the laminated post card on the plate stand.
   Wrap and give to mothers for Mother's Day from each child.